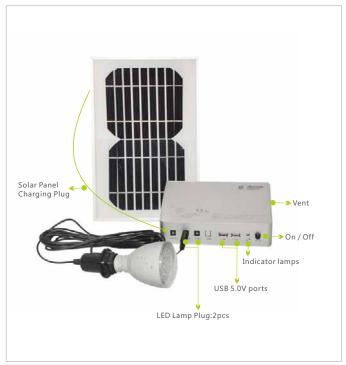

| Components   | Technical Parameter                                    |
|--------------|--------------------------------------------------------|
| Solar panel  | 5W, 9V, 560mA                                          |
| Battery      | 6V/7AH lead-acid battery, Maintenance-free             |
| Controller   | Portable, 2 Load Line Ports, 2 USB Ports               |
| Light source | LED bulb 2W*2pcs, 5meters cable, E27 Socket            |
| Work time    | 3 Nights using 2 Bulbs (8hours) or 15-20 working hours |