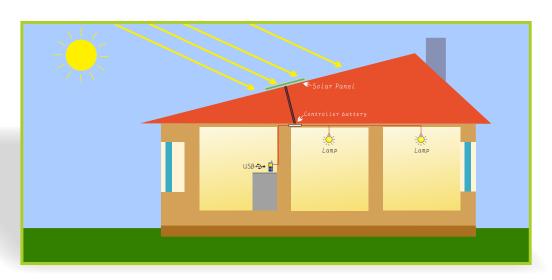

- Maintenance Free
- Transforms light energy into electric energy (Sustainable)
- Solar Power (Environmental Green Energy)
- It is very useful for no power area, camping, outside activities
- Affordable and can make a great Gift.





| Components   | Technical Parameter                                    |
|--------------|--------------------------------------------------------|
| Solar panel  | 5W, 9V, 560mA                                          |
| Battery      | 6V/7AH lead-acid battery, Maintenance-free             |
| Controller   | Portable, 2 Load Line Ports, 2 USB Ports               |
| Light source | LED bulb 2W*2pcs, 5meters cable, E27 Socket            |
| Work time    | 3 Nights using 2 Bulbs (8hours) or 15-20 working hours |











Charge in Day ... Use at Night ...



## **APPLICATIONS**



Help studying at night



Refugee Camp



Third World Country Urban Houses



Field Hospital Tents



Outdoor Lighting



Night Fishing



Camping



Hiking



Hunting



Weather Calamities



Famine



Pilgrimage