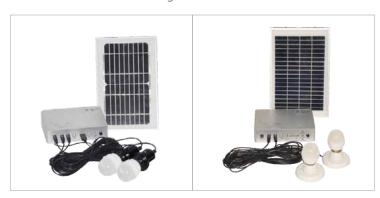

| Components   | Technical Parameter                                    |
|--------------|--------------------------------------------------------|
| Solar panel  | 5W, 9V, 560mA                                          |
| Battery      | 6V/7AH lead-acid battery, Maintenance-free             |
| Controller   | Portable, 2 Load Line Ports, 2 USB Ports               |
| Light source | LED bulb 2W*2pcs, 5meters cable, E27 Socket            |
| Work time    | 3 Nights using 2 Bulbs (8hours) or 15-20 working hours |